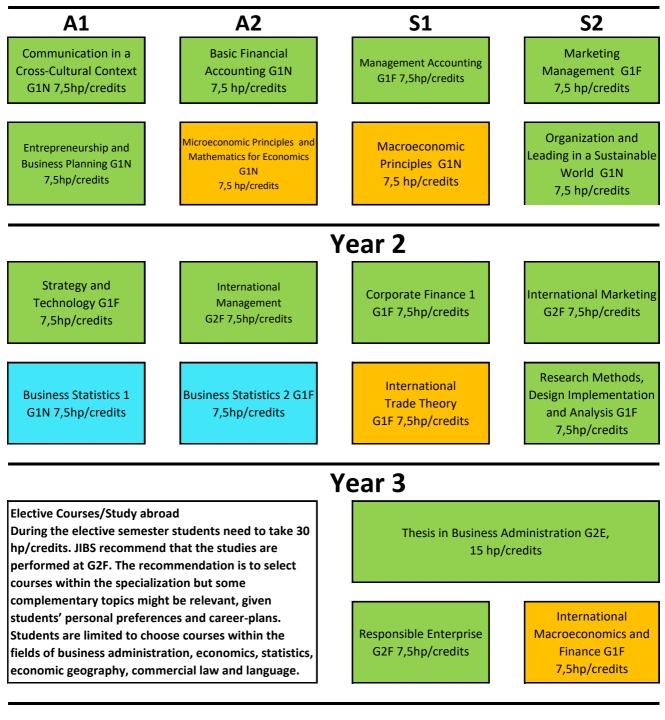

## International Management, 180 hp/credits (start Autumn 19)

## Year 1

| Business<br>Admini-<br>stration | Economics | Language | Statistics | Law | Political<br>science | Informatics |
|---------------------------------|-----------|----------|------------|-----|----------------------|-------------|
|---------------------------------|-----------|----------|------------|-----|----------------------|-------------|

The programme overviews on this page are merely schematic overviews that show subject field and level of the courses. Misprints and errors reserved. For the legal document, please see the programme syllabus for the degree programme in question.