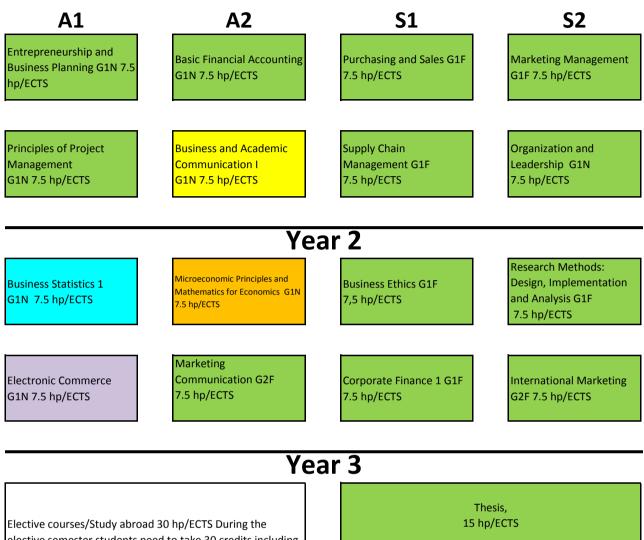

## Marketing Management, 180 hp/ECTS (start Autumn 14) Year 1

elective semester students need to take 30 credits including 7.5 credits in Business Administration at G2 Flevel. Students are limited to choose courses within the fields of business administration, economics, statistics, economic geography, commercial law, and language.

International Marketing Law and Consumer Protection, G1N 7.5hp/ECTS

Brand Management G2F 7.5 hp/ECTS

| Business<br>Admini-<br>stration | Economics | Language | Statistics | Law | Political<br>science | Informatics |
|---------------------------------|-----------|----------|------------|-----|----------------------|-------------|
|---------------------------------|-----------|----------|------------|-----|----------------------|-------------|