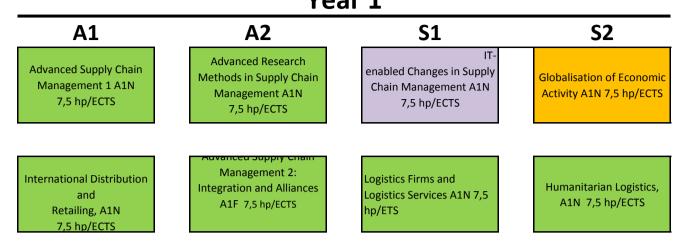

## International Logistics and Supply Chain Management, 120 hp/ECTS Master programme (started Autumn 17) Year 1

Year 2

Elective courses / Study abroad (30 hp) or Internship (7,5 or 15 hp)

Master Thesis in Business Administraiton A2E 30 hp/ECTS

The programme overviews on this page are merely schematic overviews that show subject field and level of the courses. Misprints and errors reserved. For the legal document, please see the programme syllabus for the degree programme in question.