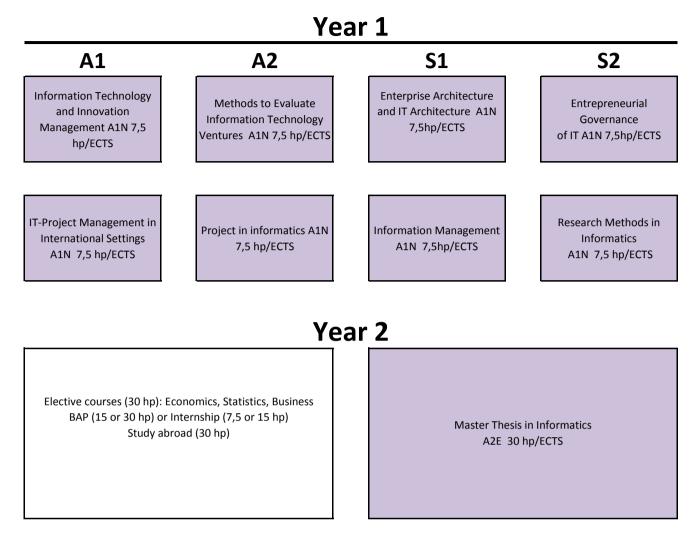

## IT, Management and Innovation (Two Years), 120 hp/ECTS (started Autumn 17)

| Business<br>Admini-<br>stration | Economics | Language | Statistics | Law | Political<br>science | Informatics |
|---------------------------------|-----------|----------|------------|-----|----------------------|-------------|
|---------------------------------|-----------|----------|------------|-----|----------------------|-------------|