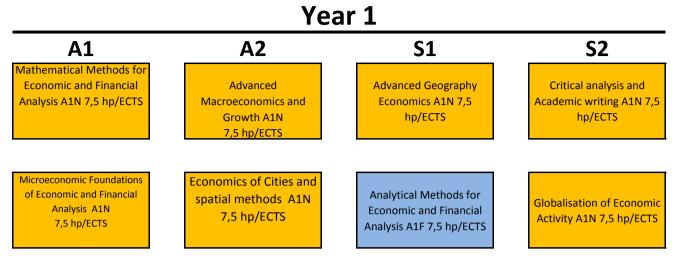

## Economic Analysis, 120 hp/ECTS Master programme (started Autumn 17)

Year 2

Elective courses (30 hp): Economics, Statistics, Business administration or Internship (7,5 or 15 hp) Study abroad (30 hp)

Master Thesis in Economics (Two Years) A2E 30 hp/ECTS